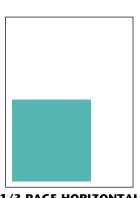

## **DISPLAY AD SIZES**

## South Carolina Lawyer ad sizes

**1/6 PAGE** 2.3125" x 4.75"

**1/4 PAGE** 3.5" x 4.75"

**FULL PAGE** 7.3125" x 9.75"

**FULL PAGE BLEED** 8.5" x 11" (trim size)

**1/3 PAGE VERTICAL** 2.3125" x 9.75"

**1/3 PAGE HORIZONTAL** 4.8125" x 4.75"