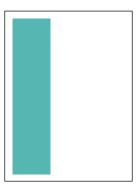

## **DISPLAY AD SIZES**

## South Carolina Lawyer ad sizes

**1/6 PAGE** 2.3125" x 4.75"

**1/4 PAGE** 3.5" x 4.75"

**FULL PAGE** 7.3125" x 9.75"

**FULL PAGE BLEED** 8.5" x 11" (trim size)

**1/3 PAGE VERTICAL** 2.3125" x 9.75"

**1/3 PAGE HORIZONTAL** 4.8125" x 4.75"

**1/2 PAGE** 7.3125" x 4.75"

**2/3 PAGE** 4.875" x 9.75"