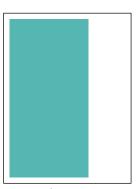

## **DISPLAY AD SIZES**

## South Carolina Lawyer ad sizes

**1/6 PAGE** 2.3125" x 4.75"

**1/4 PAGE** 3.5" x 4.75"

**FULL PAGE** 7.3125" x 9.75"

**FULL PAGE BLEED** 8.5" x 11" (trim size)

**1/3 PAGE VERTICAL** 2.3125" x 9.75"

**1/3 PAGE HORIZONTAL** 4.8125" x 4.75"

**1/2 PAGE** 7.3125" x 4.75"

**2/3 PAGE** 4.875" x 9.75"