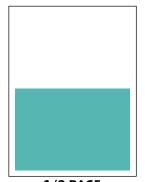

## **DISPLAY AD SIZES**

## South Carolina Lawyer ad sizes

**1/6 PAGE** 2.3125" x 4.75"

**1/4 PAGE** 3.5" x 4.75"

**FULL PAGE** 7.3125" x 9.75"

**FULL PAGE BLEED** 8.5" x 11" (trim size)

**1/3 PAGE VERTICAL** 2.3125" x 9.75"

**1/3 PAGE HORIZONTAL** 4.8125" x 4.75"

**1/2 PAGE** 7.3125" x 4.75"

**2/3 PAGE** 4.875" x 9.75"